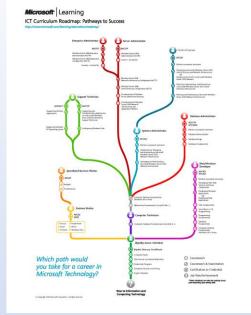

# Step 3 Map Learning Pathways

This Photo by Unknown Author is licensed under <u>CC BY-NC-ND</u>

#### **Map Learning Pathways**

- Collaborate with HRBPs, TAs, Leaders
  - Collect Competencies for Roles
  - Align with job reqs.
  - Integrate Playlists for Departments
    and Key Roles on LMS and HRIS